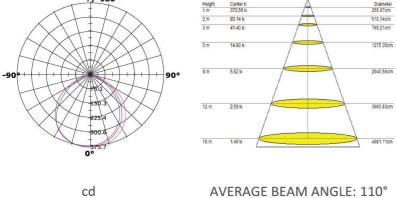

### LED RECESSED DOWNLIGHT

12W 115mm cut-out (4.5")



# DIMENSIONS

# LIGHT & LUX DISTRIBUTION CURVE



### KEY DATA

| Power              | 12W         |
|--------------------|-------------|
| IP Rating          | IP20        |
| Dimensions         | ф125×40mm   |
| Cut-out size       | ф115mm      |
| Luminous Flux      | 1000Lm      |
| Colour Temperature | 4000K/6500K |
| Warranty           | One year    |
|                    |             |

Model Number

DL RD 12w

### **TECHNICAL SPECIFICATIONS**

| Input Voltage                 | 100-240V AC        |
|-------------------------------|--------------------|
| Power Factor                  | 0.96               |
| LED Type                      | SMD 2835           |
| LED Luninous Flux             | 1728Lm             |
| Luminous Efficacy             | 83Lm/W             |
| LED Manufacturer              | RUNLITE            |
| LED