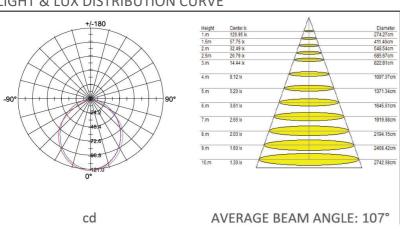

### LED RECESSED DOWNLIGHT

6W 77mm cut-out (3")



# DIMENSIONS \*\*Sérm \*\*SEZYM\*\* \*\*SEZYM

# LIGHT & LUX DISTRIBUTION CURVE



### KEY DATA

| Power              | 6W          |
|--------------------|-------------|
| IP Rating          | IP20        |
| Dimensions         | ф87×27mm    |
| Cut-out size       | ф77mm       |
| Luminous Flux      | 400Lm       |
| Colour Temperature | 4000K/6500K |
| Warranty           | One year    |

**Model Number** 

DL RD 06w

### **TECHNICAL SPECIFICATIONS**

| Input Voltage                 | 100-240V AC        |
|-------------------------------|--------------------|
| Power Factor                  | 0.9                |
| LED Type                      | SMD 2835           |
| LED Luninous Flux             | 864Lm              |
| Luminous Efficacy             | 70Lm/W             |
| LED Manufacturer              | RUNLITE            |
| LED Circuit Mode              | (18)