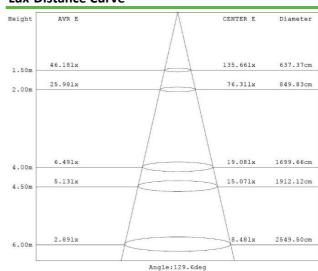

---------------|--------------|
| Wattage       | 28W          |
| Voltage       | 220-240V AC  |
| Lifetime      | 25.000 hours |
| CRI%          | >80          |
| Luminous Flux | 2800Lm       |
| Та            | 40°C         |
| Тс            | 70°C         |
| Colour        | 4000K/6500K  |
| Dimensions    | ф180x13mm    |
| Warranty      | One year     |
|               |              |

**Model Number** 

**LED SP-PM 28w** 

## **Dimensions**





#### Instruction

- Step 1: Turn off electric, remove fluorescent lamp and related components.
- Step 2: Put the wire in the wirehole, then connect it.
- Step 3: Put the LED module on the back plate of ceiling lamp, then connect directly by magnet.
- Step 4: Put the cover on.



# **Light Distribution Curve**



### **Lux-Distance Curve**