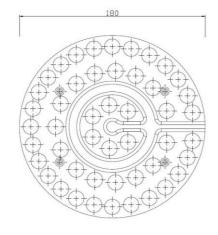

# PRODUCT DATA SHEET

# LED CEILING MODULE | 28W



#### **FEATURES:**

| Brand         | Superlight   |
|---------------|--------------|
| Wattage       | 28W          |
| Voltage       | 220-240V AC  |
| Lifetime      | 25.000 hours |
| CRI%          | >80          |
| Luminous Flux | 2800Lm       |
| Та            | 40°C         |
| Тс            | 70°C         |
| Colour        | 4000K/6500K  |
| Dimensions    | ф180x13mm    |
| Warranty      | One year     |
|               |              |

**Model Number** 

**LED SP-PM 28w** 

## **Dimensions**





#### Instruction

- Step 1: Turn off electric, remove fluorescent lamp and related components.
- Step 2: Put the wire in the wirehole, then connect it.
- Step 3: Put the LED module on the back plate of ceiling lamp, then connect directly by magnet.
- Step 4: Put the cover on.



# **Light Distribution Curve**



### **Lux-Distance Curve**