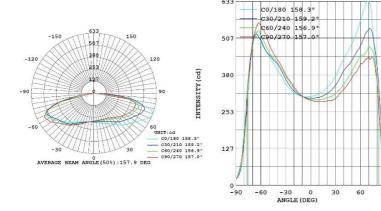

and         | Superlight   |
|---------------|--------------|
| Wattage       | 28W          |
| Voltage       | 220-240V AC  |
| Lifetime      | 25.000 hours |
| CRI%          | >80          |
| Luminous Flux | 2800Lm       |
| Та            | 40°C         |
| Тс            | 70°C         |
| Colour        | 4000K/6500K  |
| Dimensions    | ф180x13mm    |
| Warranty      | One year     |
|               |              |

**Model Number** 

**LED SP-PM 28w** 

## **Dimensions**





#### Instruction

- Step 1: Turn off electric, remove fluorescent lamp and related components.
- Step 2: Put the wire in the wirehole, then connect it.
- Step 3: Put the LED module on the back plate of ceiling lamp, then connect directly by magnet.
- Step 4: Put the cover on.



# **Light Distribution Curve**



### **Lux-Distance Curve**