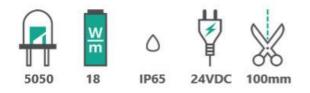

## **PRODUCT DATA SHEET** LED STRIP LIGHT | 24VDC-5050 RGBW

| FEATURES:        |                     |
|------------------|---------------------|
| Brand            | Superlight          |
| Voltage          | 24 VDC              |
| Power            | 18 w/m              |
| IP Rating        | IP65                |
| LED Chip         | SMD 5050 4 in 1     |
| LED Quantity     | 60 LEDs/m           |
| PCB Width        | 12 mm               |
| Length           | 5 m                 |
| Cutting point    | 100 mm              |
| Beam Angle       | 120°                |
| Colour Rendering | CRI >80             |
| РСВ              | White 25/50 um      |
| Connector        | 5 Fils              |
| Colour Temp.     | 3000K to 6500K RGBW |
| Warranty         | One year            |
|                  |                     |