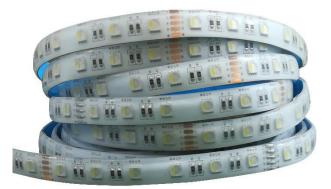

## **PRODUCT DATA SHEET** LED STRIP LIGHT | 24VDC-5050 RGBW

| FEATURES:        |                     |
|------------------|---------------------|
| Brand            | Superlight          |
| Voltage          | 24 VDC              |
| Power            | 18 w/m              |
| IP Rating        | IP65                |
| LED Chip         | SMD 5050 4 in 1     |
| LED Quantity     | 60 LEDs/m           |
| PCB Width        | 12 mm               |
| Length           | 5 m                 |
| Cutting point    | 100 mm              |
| Beam Angle       | 120°                |
| Colour Rendering | CRI >80             |
| РСВ              | White 25/50 um      |
| Connector        | 5 Fils              |
| Colour Temp.     | 3000K to 6500K RGBW |
| Warranty         | One year            |
|                  |                     |